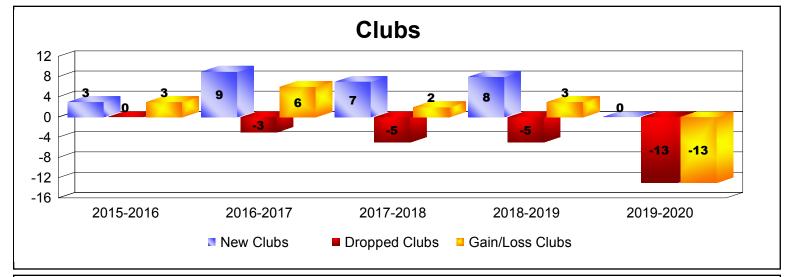

District 301 E

As of December 2019 Cumulative

| Year      | New<br>Clubs | Dropped<br>Clubs | Gain/<br>Loss<br>Clubs | New<br>Members | Charter<br>Members | Reinstate<br>Members | Transfer<br>Members | Total<br>Member<br>Added | Total<br>Members<br>Dropped | Gain/<br>Loss<br>Members |
|-----------|--------------|------------------|------------------------|----------------|--------------------|----------------------|---------------------|--------------------------|-----------------------------|--------------------------|
| 2015-2016 | 3            | 0                | 3                      | 185            | 89                 | 8                    | 3                   | 285                      | -359                        | -74                      |
| 2016-2017 | 9            | -3               | 6                      | 525            | 196                | 29                   | 2                   | 752                      | -244                        | 508                      |
| 2017-2018 | 7            | -5               | 2                      | 506            | 193                | 20                   | 0                   | 719                      | -434                        | 285                      |
| 2018-2019 | 8            | -5               | 3                      | 305            | 202                | 68                   | 8                   | 583                      | -595                        | -12                      |
| 2019-2020 | 0            | -13              | -13                    | 54             | 10                 | 7                    | 0                   | 71                       | -567                        | -496                     |
| Average   | 5            | -5               | 0                      | 315            | 138                | 26                   | 3                   | 482                      | -440                        | 42                       |