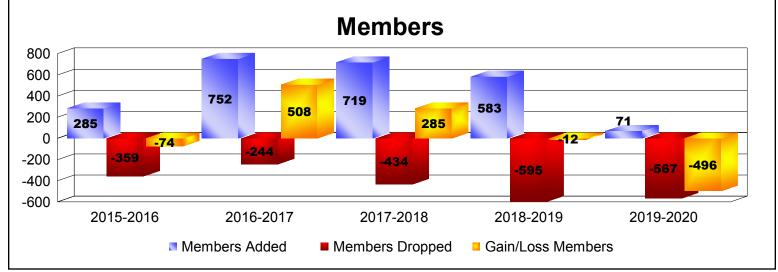

District 301 E

As of December 2019 Cumulative

| Year      | New<br>Clubs | Dropped<br>Clubs | Gain/<br>Loss<br>Clubs | New<br>Members | Charter<br>Members | Reinstate<br>Members | Transfer<br>Members | Total<br>Member<br>Added | Total<br>Members<br>Dropped | Gain/<br>Loss<br>Members |
|-----------|--------------|------------------|------------------------|----------------|--------------------|----------------------|---------------------|--------------------------|-----------------------------|--------------------------|
| 2015-2016 | 3            | 0                | 3                      | 185            | 89                 | 8                    | 3                   | 285                      | -359                        | -74                      |
| 2016-2017 | 9            | -3               | 6                      | 525            | 196                | 29                   | 2                   | 752                      | -244                        | 508                      |
| 2017-2018 | 7            | -5               | 2                      | 506            | 193                | 20                   | 0                   | 719                      | -434                        | 285                      |
| 2018-2019 | 8            | -5               | 3                      | 305            | 202                | 68                   | 8                   | 583                      | -595                        | -12                      |
| 2019-2020 | 0            | -13              | -13                    | 54             | 10                 | 7                    | 0                   | 71                       | -567                        | -496                     |
| Average   | 5            | -5               | 0                      | 315            | 138                | 26                   | 3                   | 482                      | -440                        | 42                       |